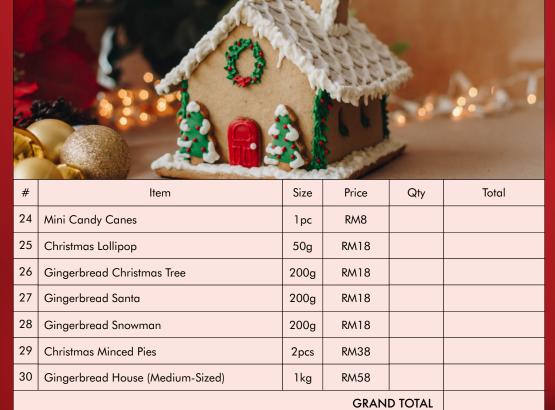

## HANDCRAFTED COOKIES Item Size Price Qty Total 1 Chocolate Macadamia Cookies 100g RM18 2 Cinnamon Star Cookies 100g RM18 3 100g RM18 Cranberry Cookies 4 Pecan & Raisin Cookies 100g RM18 5 White Chocolate Ginger Snap Cookies 100g RM18 8pcs per box 6 Chocolate Macaroon **RM68**